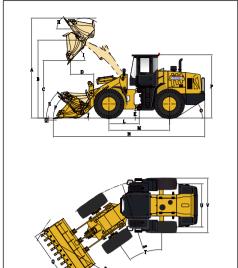

#### DIMENSIONS

## CONFIGURATION

| NO. | DESCRIPTION                        | UNIT | DATE |
|-----|------------------------------------|------|------|
| А   | Overall Height – Bucket Raised     | mm   | 6335 |
| В   | Bucket Pin Height at Max. Lift     | mm   | 4720 |
| С   | Dump Clearance at Max. Lift (45°)  | mm   | 3450 |
| D   | Reach at Max. Lift and 45° Dump    | mm   | 1300 |
| Е   | Rack Back Angle at Carry           | ٥    | 48   |
| F   | Rack Back Angle at Ground          | 0    | 46   |
| G   | Digging Depth                      | mm   | 60   |
| Н   | Rack Back Angle at Max. Lift       | 0    | 56   |
| Ι   | Dump Angle at Max. Lift            | 0    | 45   |
| J   | Carry Height                       | mm   | 400  |
| Κ   | Ground Clearance                   | mm   | 480  |
| L   | Center Line of Front Axle to Hitch | mm   | 1725 |
| М   | Wheel Base                         | mm   | 3450 |
| Ν   | Overall Length                     | mm   | 8860 |
| 0   | Departure Angle                    | ٥    | 29   |
| Ρ   | Height to Top of Cab               | mm   | 3540 |
| Q   | Overall Width over Bucket          | mm   | 3200 |
| R   | Min. Turning Radius over Bucket    | mm   | 7750 |
| S   | Min. Turning Radius over Tires     | mm   | 6607 |
| Т   | Steering Angle – Left/Right        | 0    | 35   |
| U   | Width at Tread Center              | mm   | 2270 |
| V   | Overall Width over Tires           | mm   | 2945 |